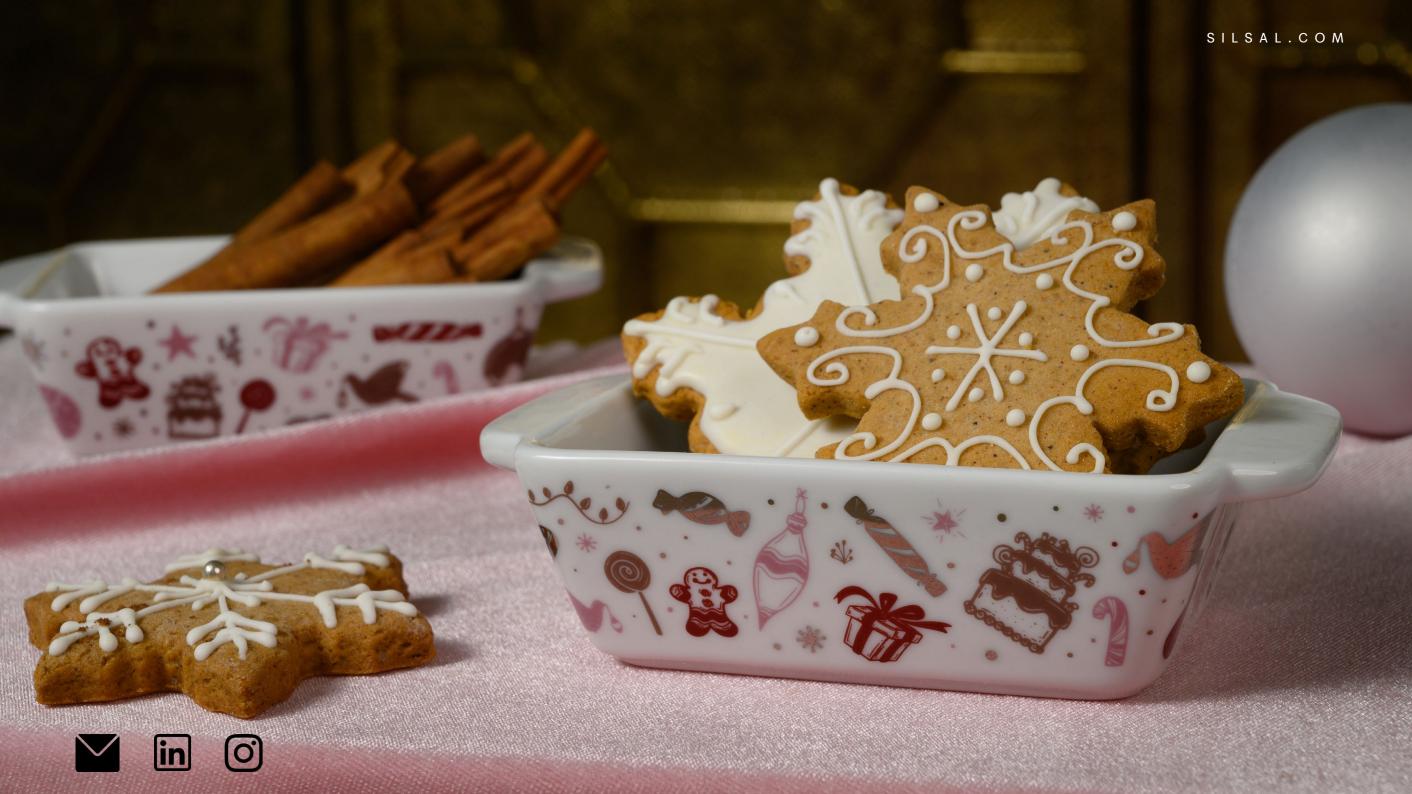

#### **Set of 2 Farah Dishes**

This gorgeous duo is for everything from serving nibbles to storing your jewels.

#### **3 Farah Nibble Bowls**

For your mezzes, nuts, olives and nibbles... this trio is as versatile as bowls get.