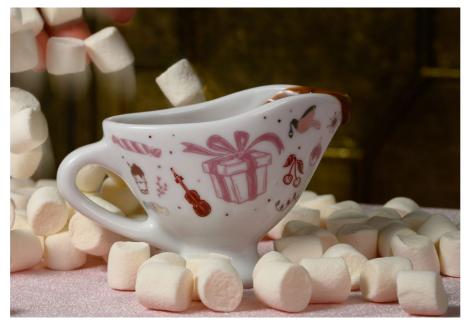

#### **Farah Mini Creamer**

For the extra cream to your morning (or afternoon) coffee!