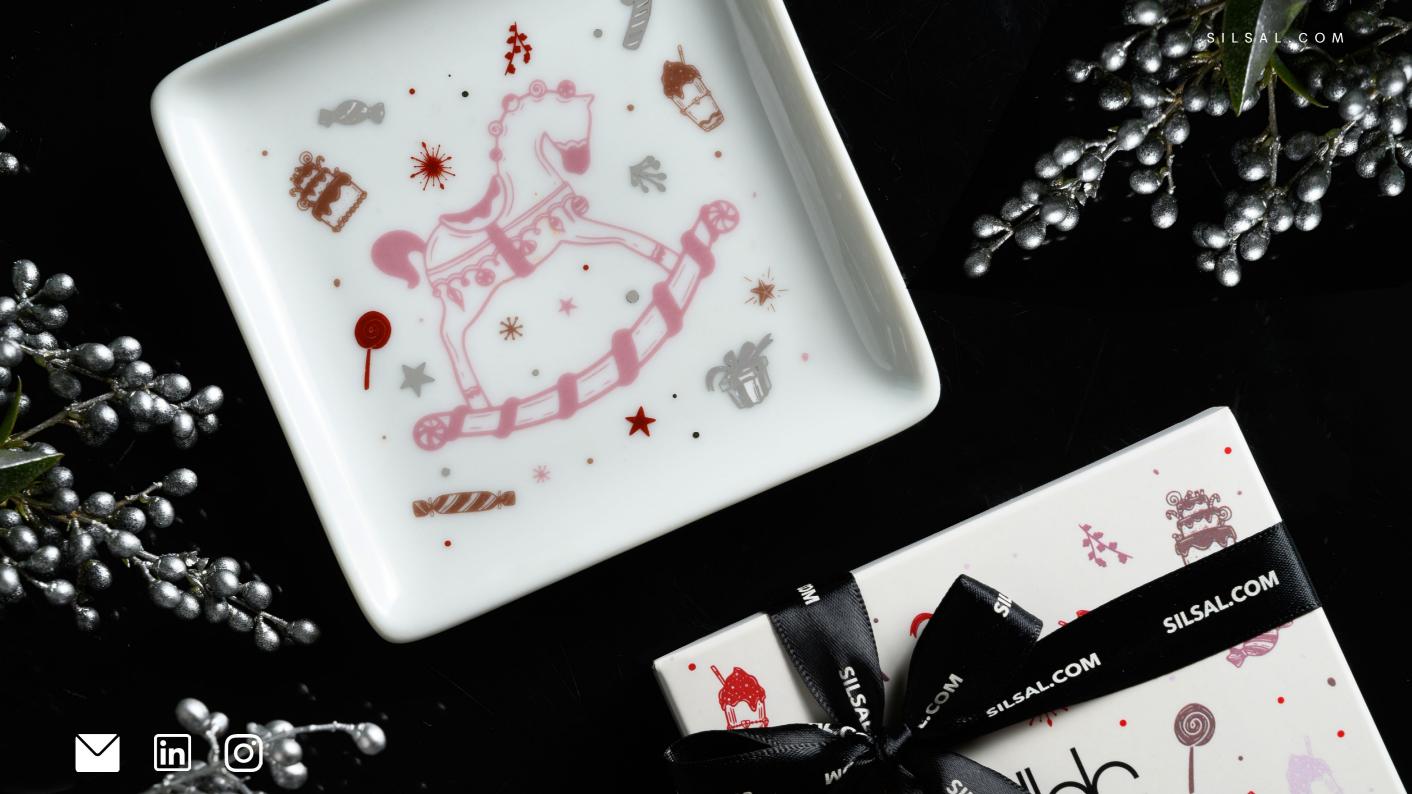

#### **Farah Catchall Tray**

For your jewelry, gems, Airpods and more! This is the perfect purse-friendly stocking-stuffer.