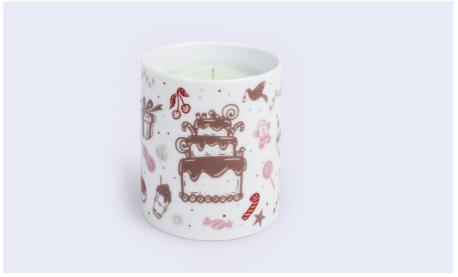

#### Farah 60g Candle

Celebrate the magic of the season with this scented glittering candle.

#### Farah 150g Candle

This soy-wax candle is meant to be cherished forever. Repurpose the vessel when the candle ends.