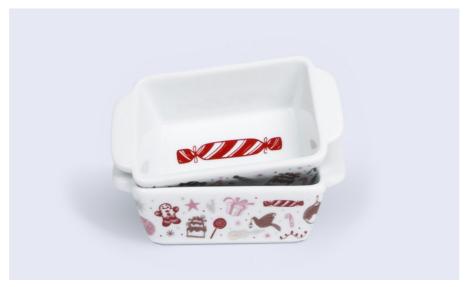

#### **Set of 2 Farah Dishes**

This gorgeous duo is for everything from serving nibbles to storing your jewels.