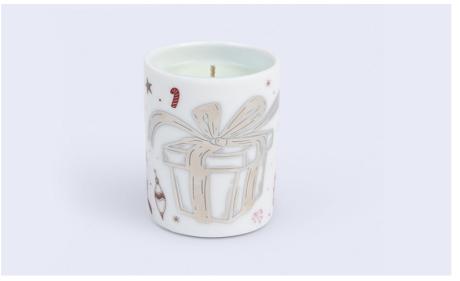

#### Farah 60g Candle

Celebrate the magic of the season with this scented glittering candle.

#### Farah 150g Candle

This soy-wax candle is meant to be cherished forever. Repurpose the vessel when the candle ends.