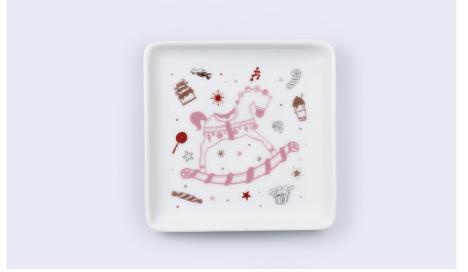

#### **Farah Catchall Tray**

For your jewelry, gems, Airpods and more! This is the perfect purse-friendly stocking-stuffer.