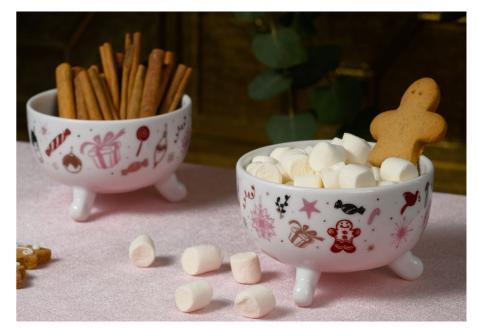

#### **3 Farah Nibble Bowls**

For your mezzes, nuts, olives and nibbles... this trio is as versatile as bowls get.

#### 2 Farah Footed Bowls

From M&Ms to caremelized pecans, these are your goto bowls.