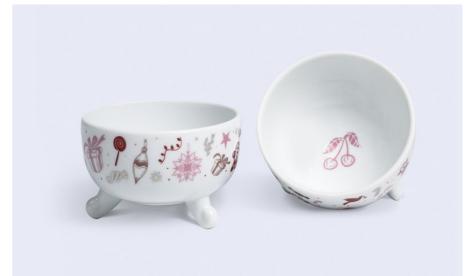

#### 2 Farah Footed Bowls

From M&Ms to caremelized pecans, these are your goto bowls.